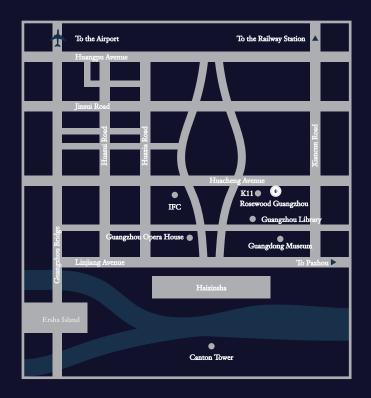

#### LOCATION

Providing a convenient home base for business and leisure travelers alike, Rosewood Guangzhou is strategically located in the heart of Zhujiang New Town, the city's central business hub. Within minutes, guests can discover distinctive shopping malls and stimulating cultural landmarks, such as the Guangdong Museum and the Zaha Hadid-designed Guangzhou Opera House.