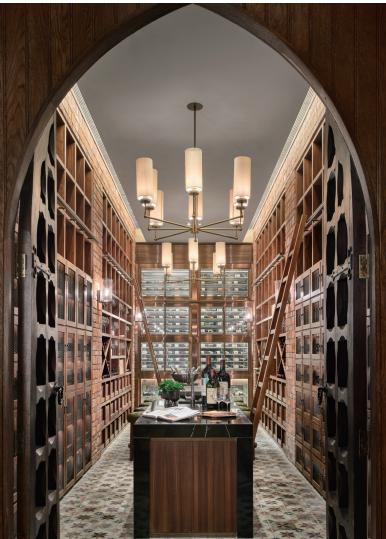

guests will encounter an artfully appointed main dining space, engaging show kitchens and nine private dining rooms, three of which are free-standing outdoor garden villas. On the 107th floor, mainland China's highest restaurant and bar brings together contemporary Japanese inspired gastronomy, a mix of intimate indoor and outdoor spaces, a cigar lounge, wine-tasting corner and an extensive cellar.