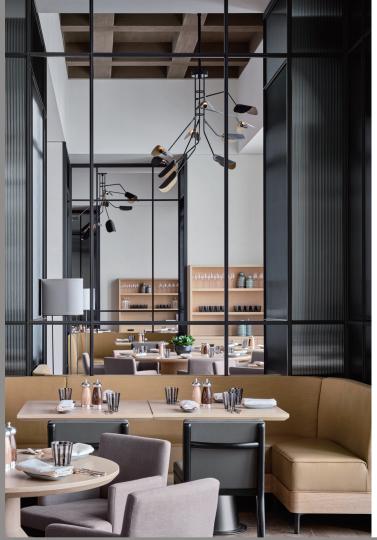

### RESTAURANTS & LOUNGES

Rosewood Guangzhou's seven restaurants and lounges spoil the senses with world-class gastronomy, al fresco terraces and unique dining experiences. The hotel's signature restaurant prepares authentic Cantonese classics made with sustainable, organically sourced ingredients. Within the harmonious space,

guests will encounter an artfully appointed main dining space, engaging show kitchens and nine private dining rooms, three of which are free-standing outdoor garden villas. On the 107th floor, mainland China's highest restaurant and bar brings together contemporary Japanese inspired gastronomy, a mix of intimate indoor and outdoor spaces, a cigar lounge, wine-tasting corner and an extensive cellar.